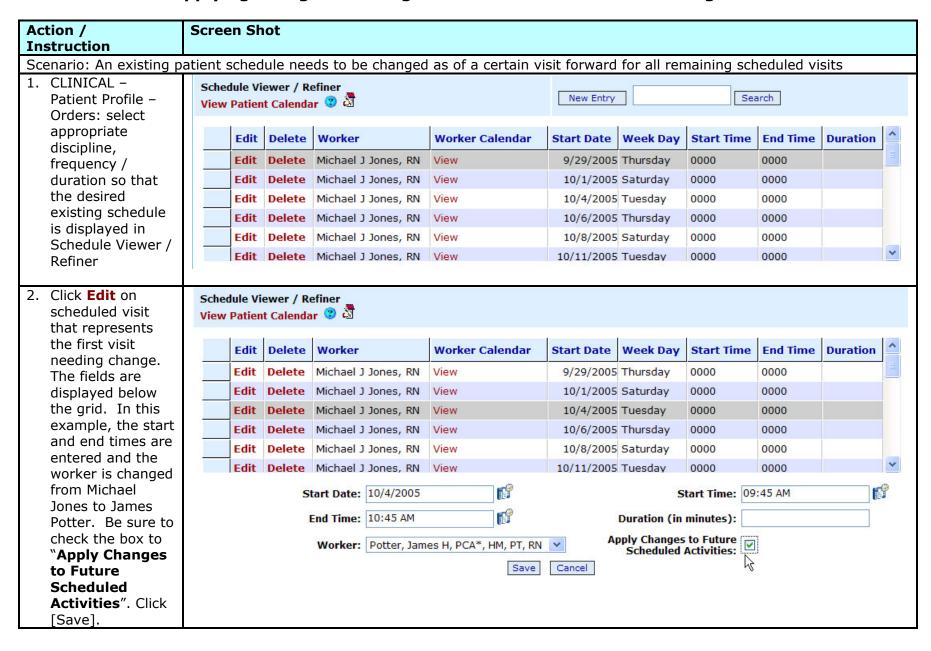

## Instructions for applying changes of a single scheduled visit to all remaining scheduled visits

| Action / Instruction                                                             | Screen Shot                                         |      |        |                     |                 |                  |          |            |          |          |
|----------------------------------------------------------------------------------|-----------------------------------------------------|------|--------|---------------------|-----------------|------------------|----------|------------|----------|----------|
| 3. You now see that the schedule has been changed as of 10/4/2005 forward to all | Schedule Viewer / Refiner View Patient Calendar ② 🖑 |      |        |                     |                 | New Entry Search |          |            |          |          |
|                                                                                  |                                                     | Edit | Delete | Worker              | Worker Calendar | Start Date       | Week Day | Start Time | End Time | Duration |
| remaining                                                                        |                                                     | Edit | Delete | Michael J Jones, RN | View            | 9/29/2005        | Thursday | 0000       | 0000     |          |
| scheduled visits.                                                                |                                                     | Edit | Delete | Michael J Jones, RN | View            | 10/1/2005        | Saturday | 0000       | 0000     |          |
|                                                                                  |                                                     | Edit | Delete | James H Potter, PCA | View            | 10/4/2005        | Tuesday  | 0945       | 1045     |          |
|                                                                                  |                                                     | Edit | Delete | James H Potter, PCA | View            | 10/6/2005        | Thursday | 945        | 1045     |          |
|                                                                                  |                                                     | Edit | Delete | James H Potter, PCA | View            | 10/8/2005        | Saturday | 945        | 1045     |          |
|                                                                                  |                                                     | Edit | Delete | James H Potter, PCA | View            | 10/11/2005       | Tuesday  | 945        | 1045     |          |